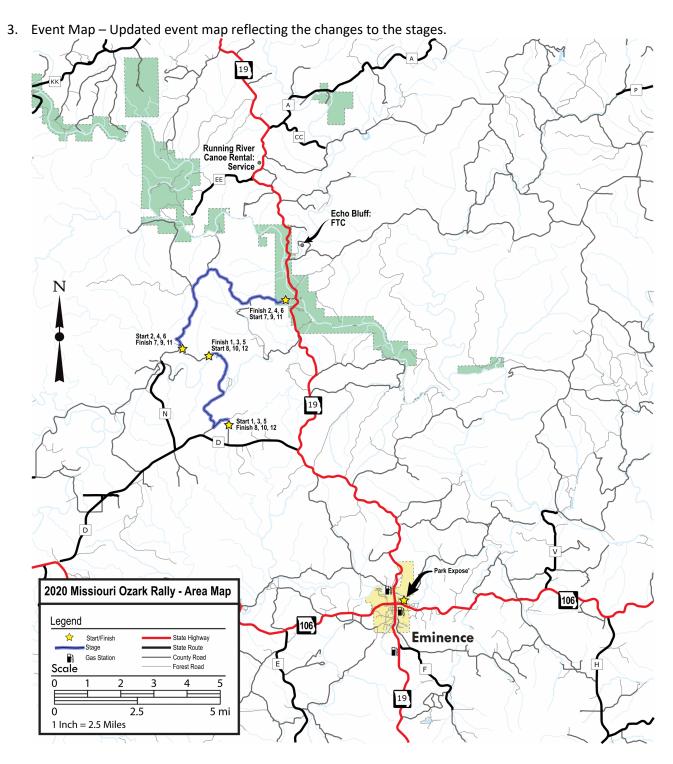

## Bulletin #1 2020 Missouri Ozark Rally December 23, 2019

To: All Competitors

**Subject: Corrections to Supps** 

- 1. 5.5 Volunteer registration:
  - a. Friday 11/10 Double O Saloon Eminence, MO
  - b. Saturday 11/11 Betty Lea Lodge at Echo Bluff State park in Eminence, MO
- 2. Appendix 1 Competition Schedule. The competition schedule has changed. The updated schedule is attached.